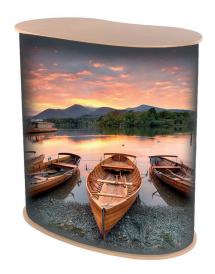

# Prezentační stolek Counter oblý

## Důležité pokyny:

Data musejí být dodány v barevném prostoru CMYK,

prosím, převeďte barvy Pantone. Obrázky nesmí být v RGB.

Nevkládejte obrázky.

Všechna písma musí být převedena na obrysy.

Rozlišení musí být 300 dpi při 25% velikosti výstupu.

Dodávejte jako soubor PDF nebo soubor EPS Illustratoru.

Barvy na obrazovce se mohou lišit od barev, které jsou vytištěny.

Tato šablona by měla být použita pouze jako vodítko.



## Specifikace produktu:

Celková plocha grafiky: 1850 mm (š) × 898 mm (v)

Přední plocha grafiky: 715 mm (š) × 898 mm (v)

3–5mm spad pro ořez je vyznačený červenou linkou.







#### **Curved Counter**

## **Important Guidelines:**

Artwork must be supplied CMYK.

Convert Pantone colours to CMYK.

Do not supply RGB images. Do not embed images, supply them.

All fonts must be converted to outlines.

Resolution must be 300 dpi at 25% of output size.

Please supply artwork as a PDF or Illustrator EPS files.

Colours on your screen may differ from the colours that are printed.

Please note this template should be used as a guide only.



## **Product Specifics:**

Total Graphic Area: 1,850 mm (w) × 898 mm (h)

Front Graphics Area: 715 mm (w) × 898 mm (h)

3-5mm gradient is indicated by re