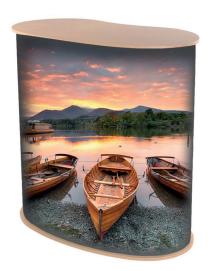

DF nebo soubor EPS Illustratoru.

Barvy na obrazovce se mohou lišit od barev, které jsou vytištěny.

Tato šablona by měla být použita pouze jako vodítko.



## Specifikace produktu:

Celková plocha grafiky: 1850 mm (š) × 898 mm (v)

Přední plocha grafiky: 715 mm (š) × 898 mm (v)

3–5mm spad pro ořez je vyznačený červenou linkou.







#### **Curved Counter**

## **Important Guidelines:**

Artwork must be supplied CMYK.

Convert Pantone colours to CMYK.

Do not supply RGB images. Do not embed images, supply them.

All fonts must be converted to outlines.

Resolution must be 300 dpi at 25% of output size.

Please supply artwork as a PDF or Illustrator EPS files.

Colours on your screen may differ from the colours that are printed.

Please note this template should be used as a guide only.



## **Product Specifics:**

Total Graphic Area: 1,850 mm (w) × 898 mm (h)

Front Graphics Area: 715 mm (w) × 898 mm (h)

3-5mm gradient is indicated by red line.